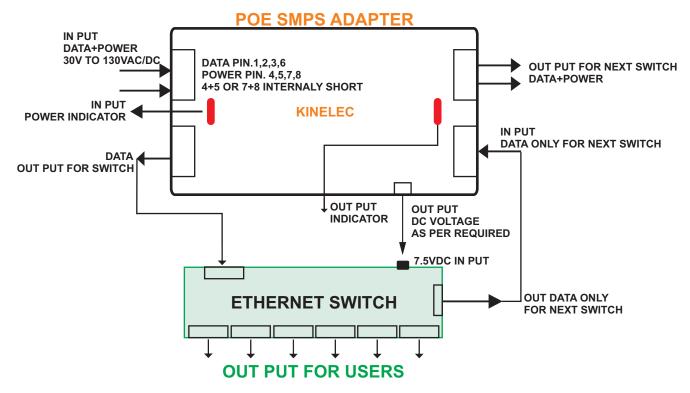

## **POE SMPS ADAPTER**

Dimension 86 x 49 x 39 mm (L- W - H) Wt. 128 gms. (Approx)

This POE SMPS adapter is very useful for networking like if you want to distribute some connections indoor or outdoor you can use this device as DC-DC adapter to use this adapter you can save your power cable because in this device power runs in data cable for power it use's two pairs (4,5) (7,8) to use this device you can save power cable & man power the adapter operates with AC-DC power or output you can take as required.